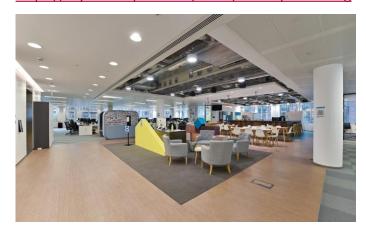

### Description

This part third floor is offered as a whole, or in part. This exceptionally bright 3<sup>rd</sup> floor of "Grade A" specification office space has both the latest environmental and modern amenities & credentials. The "fit out" and I.T. will be available to an occupier. The suites will be available from November 2020 for a flexible term from 12 months, with the benefit of being enabled/fitted, with desks and meeting rooms, kitchen, comms room with Cat6 cabling, lease lines/fibred, telephony etc. Alternatively it could be provided for a tenants bespoke fit out. Or potentially on a new lease.

## **Amenities**

BREEAM Rating of Excellent

3 x 21 passenger lifts & goods lifts

Modern reception with tailored Commissionaire

• Views over Fitzroy Place (& on a 3 Acre site)

2.725 m floor to ceiling height