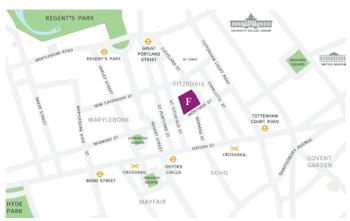

#### Location

2 Fitzroy Place forms part of a new public realm "place" of the highest quality across a 3 acre site. The central landscaped public square & gardens and the Fitzrovia Chapel taking centre stage. An impressive award-winning development by Exemplar and Aviva upon the former site of the Middlesex Hospital. The buildings were designed by LDS & Sheppard Robson. Percy & Founders and the Detox Kitchen trade under these stunning office floors. Netflix, All Funds Bank and Bakkavor also occupy 2 Fitzroy Place. Estee Lauder occupy 1 Fitzroy Place as their European HQ. The Uk HQ of Facebook and Netflix are within 200m The nearest stations are Goodge Street, Oxford Circus, Tottenham Court Road, Great Portland Street & Warren Street. Tottenham Ct Rd Crossrail..

## Fitzrovia

"Fitzrovia" after Fitzroy Square, describes the creative, media & professional commercial area to the north of Oxford Street (AKA Noho i.e. "North Soho"). Formerly the "Rag Trade" district.