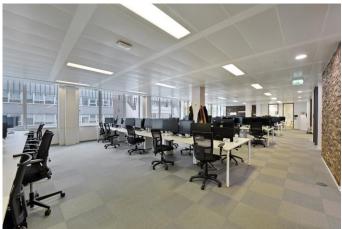

### Description

This part third floor is offered as a whole, or in part. This exceptionally bright 3<sup>rd</sup> floor of "Grade A" specification office space has both the latest environmental and modern amenities & credentials. The "fit out" and I.T. will be available to an occupier. The suites will be available from November 2020 for a flexible term from 12 months, with the benefit of being enabled/fitted, with desks and meeting rooms, kitchen, comms room with Cat6 cabling, lease lines/fibred, telephony etc. Alternatively it could be provided for a tenants bespoke fit out. Or potentially on a new lease.

## **Amenities**

BREEAM Rating of Excellent

3 x 21 passenger lifts & goods lifts

Modern reception with tailored Commissionaire

• Views over Fitzroy Place (& on a 3 Acre site)

2.725 m floor to ceiling height

84 Bike Spaces, 10 unisex showers & lockers

• LED Lighting throughout

• Cat6 Cabled/ "Online" & desked

Full access 150 mm metal tile raised floor

Modern 4 pipe fan coil Air Conditioning

• 24-hour access/ via personal security passes