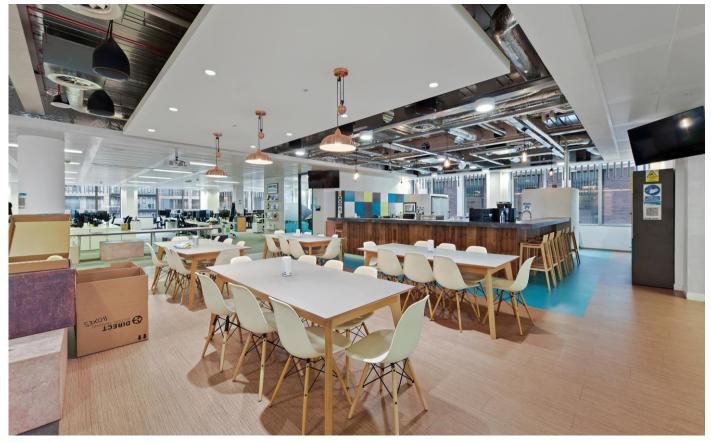

### Description

This part third floor is offered as a whole, or in part. This exceptionally bright 3<sup>rd</sup> floor of "Grade A" specification office space has both the latest environmental and modern amenities & credentials. The "fit out" and I.T. will be available to an occupier. The suites will be available from November 2020 for a flexible term from 12 months, with the benefit of being enabled/fitted, with desks and meeting rooms, kitchen, comms room with Cat6 cabling, lease lines/fibred, telephony etc. Alternatively it could be provided for a tenants bespoke fit out. Or potentially on a new lease.

## **Amenities**

BREEAM Rating of Excellent

3 x 21 passenger lifts & goods lifts

Modern reception with tailored Commissionaire

• Views over Fitzroy Place (& on a 3 Acre site)

2.725 m floor to ceiling height

84 Bike Spaces, 10 unisex showers & lockers

• LED Lighting throughout

• Cat6 Cabled/ "Online" & desked

Full access 150 mm metal tile raised floor

Modern 4 pipe fan coil Air Conditioning

• 24-hour access/ via personal security passes