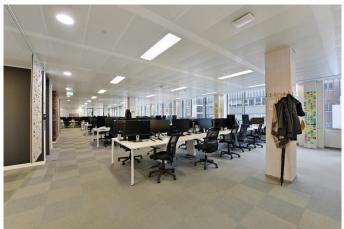

### Description

This part third floor is offered as a whole, or in part. This exceptionally bright 3<sup>rd</sup> floor of "Grade A" specification office space has both the latest environmental and modern amenities & credentials. The "fit out" and I.T. will be available to an occupier. The suites will be available from November 2020 for a flexible term from 12 months, with the benefit of being enabled/fitted, with desks and meeting rooms, kitchen, comms room with Cat6 cabling, lease lines/fibred, telephony etc. Alternatively it could be provided for a tenants bespoke fit out. Or potentially on a new lease.

## **Amenities**

BREEAM Rating of Excellent

3 x 21 passenger lifts & goods lifts

Modern reception with tailored Commissionaire

• Views over Fitzroy Place (& on a 3 Acre site)

2.725 m floor to ceiling height

84 Bike Spaces, 10 unisex showers & lockers

• LED Lighting throughout

• Cat6 Cabled/ "Online" & desked

Full access 150 mm metal tile raised floor

Modern 4 pipe fan coil Air Conditioning

• 24-hour access/ via personal security passes